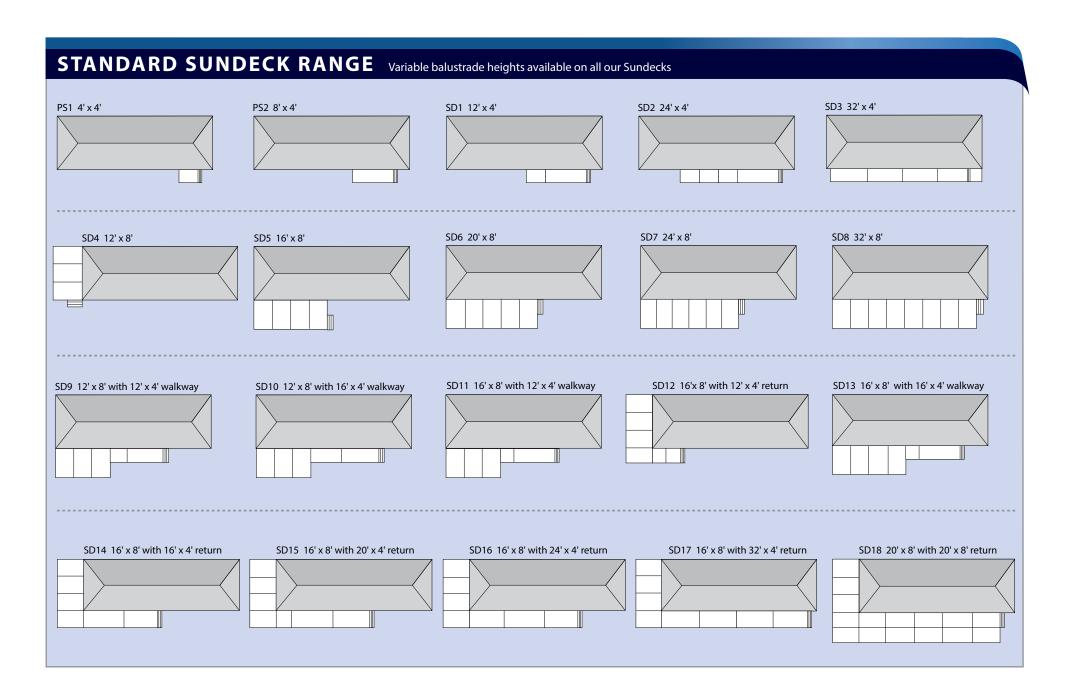

# deckme.co.uk

For a quotation simply choose your preferred design from our twenty most popular Sundeck designs opposite and call the team. Alternatively our online Sundeck Designer tool has more features than ever before, you can even add skirting and ClearView glass balustrades. Design your layout and when you are happy, click 'submit design for quote' and our team will review your requirements sending you a quotation shortly afterwards. Holiday and park homeowners, caravan park sales and our dealers nationwide use our Sundeck Designer tool. Apart from being simple to use, it's fun and easy so don't be afraid and lets see your designs!

Designed by you... installed by Mayfield at www.themayfieldgroup.co.uk

Drag and drop your designs around the plan of your home.

Simply click 'Submit Design for Quote'

The perfect addition to your Sundeck to enjoy outdoor living to the maximum! We have the largest range of hot tubs in the UK to choose from at the most competitive prices.