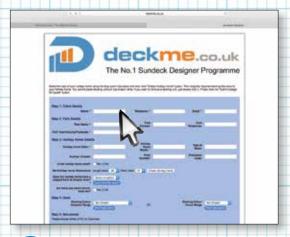

### **DESIGN YOUR OWN SUNDECK**

Simply visit www.themayfieldgroup.co.uk and click on deckme.

Fill in your details, size and model of your home.

# deckme.co.uk

For a quotation simply choose your preferred design from our twenty most popular Sundeck designs opposite and call the team. Alternatively our online Sundeck Designer tool has more features than ever before, you can even add skirting and ClearView glass balustrades. Design your layout and when you are happy, click 'submit design for quote' and our team will review your requirements sending you a quotation shortly afterwards. Holiday and park homeowners, caravan park sales and our dealers nationwide use our Sundeck Designer tool. Apart from being simple to use, it's fun and easy so don't be afraid and lets see your designs!