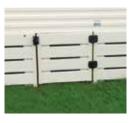

#### RAIL SUPPORTS

All our Sundeck bottom rails are supported by footblocks to prevent the rail from sagging under load. They are structurally designed and inkeeping with the same design as our popular Windsor caps and collars to perfectly match your balustrade.