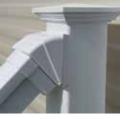

The Hampton Range comes in a choice of 3 balustrade styles and 5 colour options, with the LED top handrail as standard (LED light strip additional accessory). The Focus range is available in 1 balustrade style and 2 colour options. All our balustrades have been designed to fit seamlessly with your choice of decking and structurally engineered to British Standard BS6180. Our balustrades are installed using fewer newel posts offering a more contemporary design without sacrificing strength.

The brackets used on our balustrades feature concealed fixings and external radiuses. Each newel post comes with a Windsor collar and with the Hampton range, a matching Windsor post cap to give a beautiful uniform finish. All of which are unique features to Mayfield.