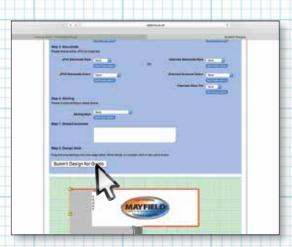

# deckme.co.uk

For a quotation simply choose your preferred design from our twenty most popular Sundeck designs opposite and call the team. Alternatively our online Sundeck Designer tool has more features than ever before, you can even add skirting and ClearView glass balustrades. Design your layout and when you are happy, click 'submit design for quote' and our team will review your requirements sending you a quotation shortly afterwards. Holiday and park homeowners, caravan park sales and our dealers nationwide use our Sundeck Designer tool. Apart from being simple to use, it's fun and easy so don't be afraid and lets see your designs!

Designed by you... installed by Mayfield at www.themayfieldgroup.co.uk

Drag and drop your designs around the plan of your home.

Simply click 'Submit Design for Quote'

The perfect addition to your Sundeck to enjoy outdoor living to the maximum! We have the largest range of hot tubs in the UK to choose from at the most competitive prices.