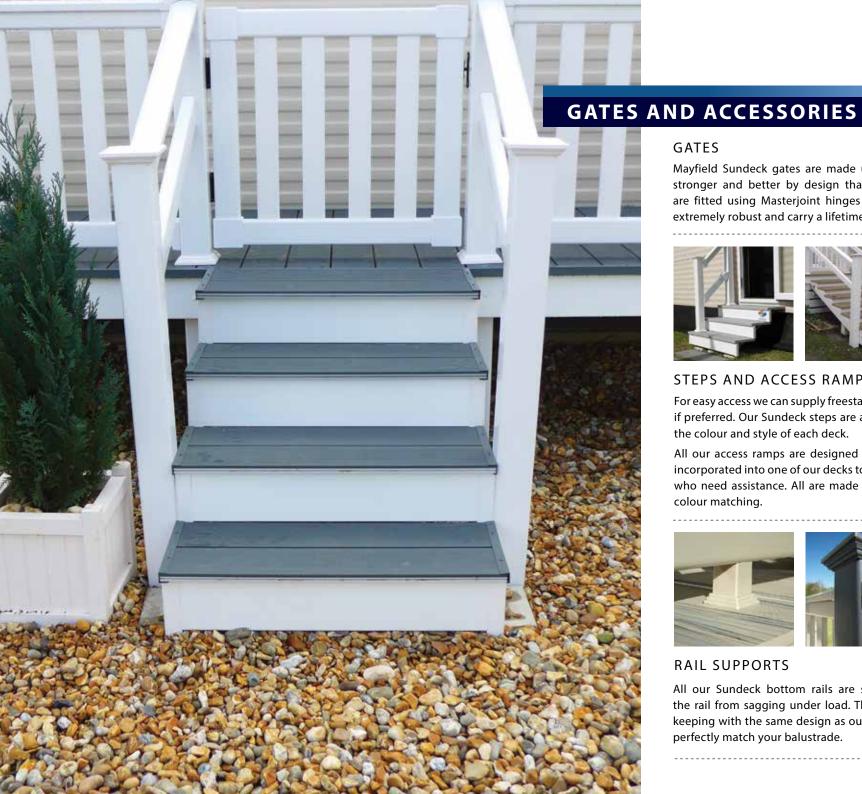

### **GATES**

Mayfield Sundeck gates are made using Masterjoints fixings, which are stronger and better by design than welded equivalents. All our gates are fitted using Masterjoint hinges and latches which will not rust, are extremely robust and carry a lifetime warranty.

#### STEPS AND ACCESS RAMPS

For easy access we can supply freestanding standard steps or low-rise steps if preferred. Our Sundeck steps are all designed to perfectly complement the colour and style of each deck.

All our access ramps are designed to DDA specifications and are easily incorporated into one of our decks to allow space and easy access to those who need assistance. All are made using the same materials for perfect colour matching.

#### RAIL SUPPORTS

All our Sundeck bottom rails are supported by footblocks to prevent the rail from sagging under load. They are structurally designed and inkeeping with the same design as our popular Windsor caps and collars to perfectly match your balustrade.