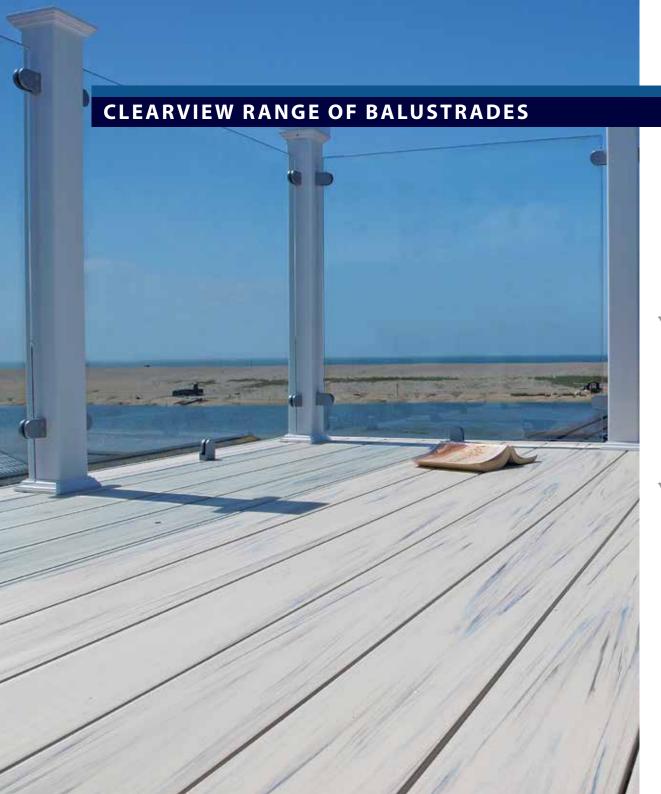

Prior to ordering your Sundeck you may want to consider the following; Does your holiday or park home require a Sundeck to incorporate a view which our ClearView range could enhance? Position of the sun, which will determine the design. Wind protection to eliminate drafts. Park specification. Your budget. Specific needs.

#### **OPTIONS**

All our balustrade options include LED top rail. LED lights sold separately. Three balustrade options are available with Hampton Decking.

If your holiday or park home has a fabulous view, why not make the most of it with our ClearView balustrades. ClearView glass panels have many advantages over traditional picket designed balustrades and are one of the most popular upgrades for our customers who like their scenery uninterrupted.

ClearView is available in framed and frameless designs with clear, tinted, obscured and sandblasted options, providing protection against the wind and adding a touch of opulence.