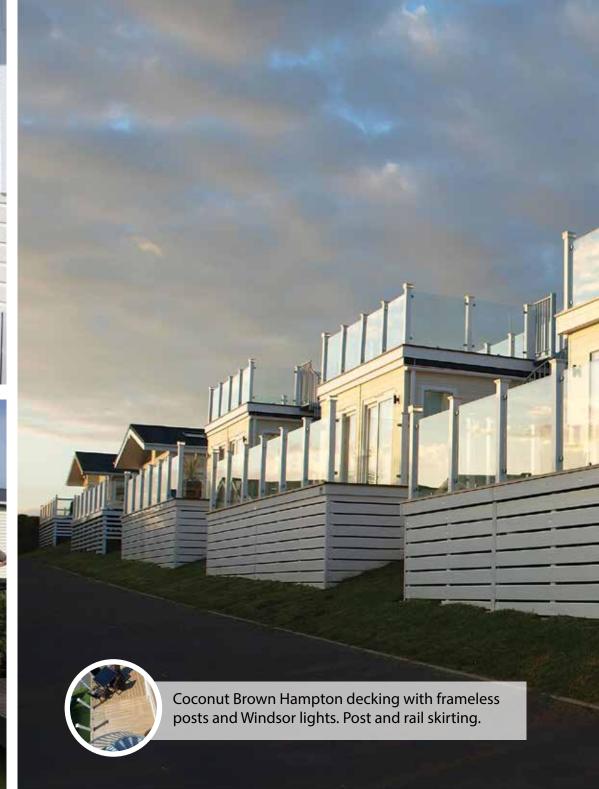

# **HAMPTON RANGE**

The Hampton Range is our premium product and offers high quality Sundeck options that incorporate the very latest in decking technology including ClearView balustrades, multilevel Sundecks and bespoke step systems. The Hampton decking palette of colours consist of Coconut Brown, Cornish Cream, Dolphin Grey, Seamist Green, Brownsea and Kimmeridge Bay.

#### **OPTIONS**

Our Hampton decking is available in the following colours

Dolphin Grey

Cornish Cream

Coconut Brown

Seamist Green

Brownsea Brown Kimmeridge Bay Grey

#### **FULLY ENCLOSED**

Available in matching colour palette to complement your holiday or park home. Fully enclosed skirting provides protection from wind and cold and stops debris and small animals getting under the home. Our simple track system allows a single panel to be removed for easy access.

#### RANCH SKIRTING

Available in White and Cream or in vinyl wrapped Dark Green, Dark Brown, Golden Oak or Slate Grey supplied with two access gates as standard (more are available on request). Fitted by our team of professional installers to ensure a perfect finish to any home.