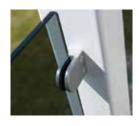

The brackets used on our balustrades feature concealed fixings and external radiuses. Each newel post comes with a Windsor collar and with the Hampton range, a matching Windsor post cap to give a beautiful uniform finish. All of which are unique features to Mayfield.

#### FRAMELESS

Stainless steel glass clamps mounted onto posts Supplied with 10mm toughened glass as standard

#### Frameless Options:

Ultra S/S Glass Clamps Tints: Clear/Bronze/Smoke/Blue Additional toughened and laminated sizes Sandblasted options including park logos/designs