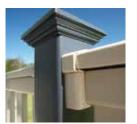

The brackets used on our balustrades feature concealed fixings and external radiuses. Each newel post comes with a Windsor collar and with the Hampton range, a matching Windsor post cap to give a beautiful uniform finish. All of which are unique features to Mayfield.