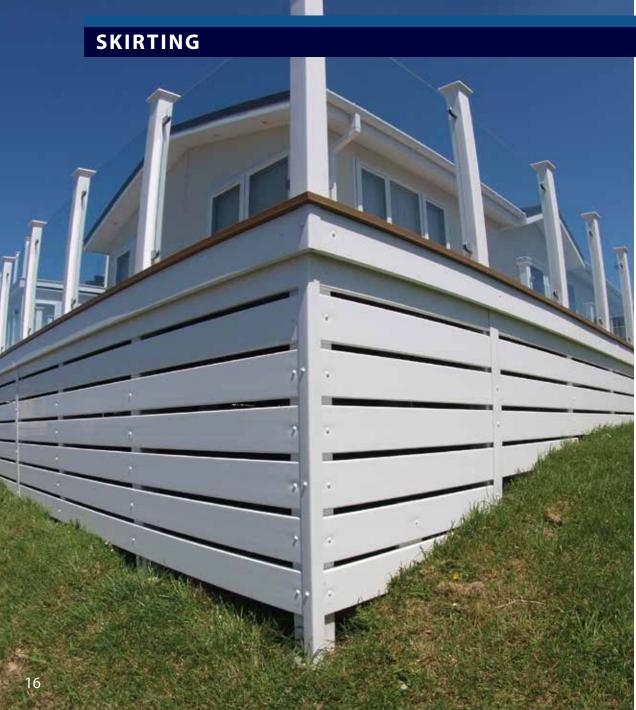

#### ✓ CLEVERLY CONCEALED

Our LED handrail lighting is cleverly concealed in the handrail, once lit the lighting will transform your Sundeck. Comes with remote control with multi colour options.

Having skirting installed to your home and Sundeck adds more than cosmetic finishing touches. Available in fully enclosed or ranch style the benefits of having skirting include:

- Helps to prevent heat loss
- · Reduces draughts under your home
- Virtually maintenance free
- Enhances the visual appearance
- · Reduces the risk of water pipes freezing
- Prevents unwelcome visitors getting under your home
- Large range of colours available to complement your home
- Adds value and style

#### **FULLY ENCLOSED**

Available in matching colour palette to complement your holiday or park home. Fully enclosed skirting provides protection from wind and cold and stops debris and small animals getting under the home. Our simple track system allows a single panel to be removed for easy access.

#### RANCH SKIRTING

Available in White and Cream or in vinyl wrapped Dark Green, Dark Brown, Golden Oak or Slate Grey supplied with two access gates as standard (more are available on request). Fitted by our team of professional installers to ensure a perfect finish to any home.