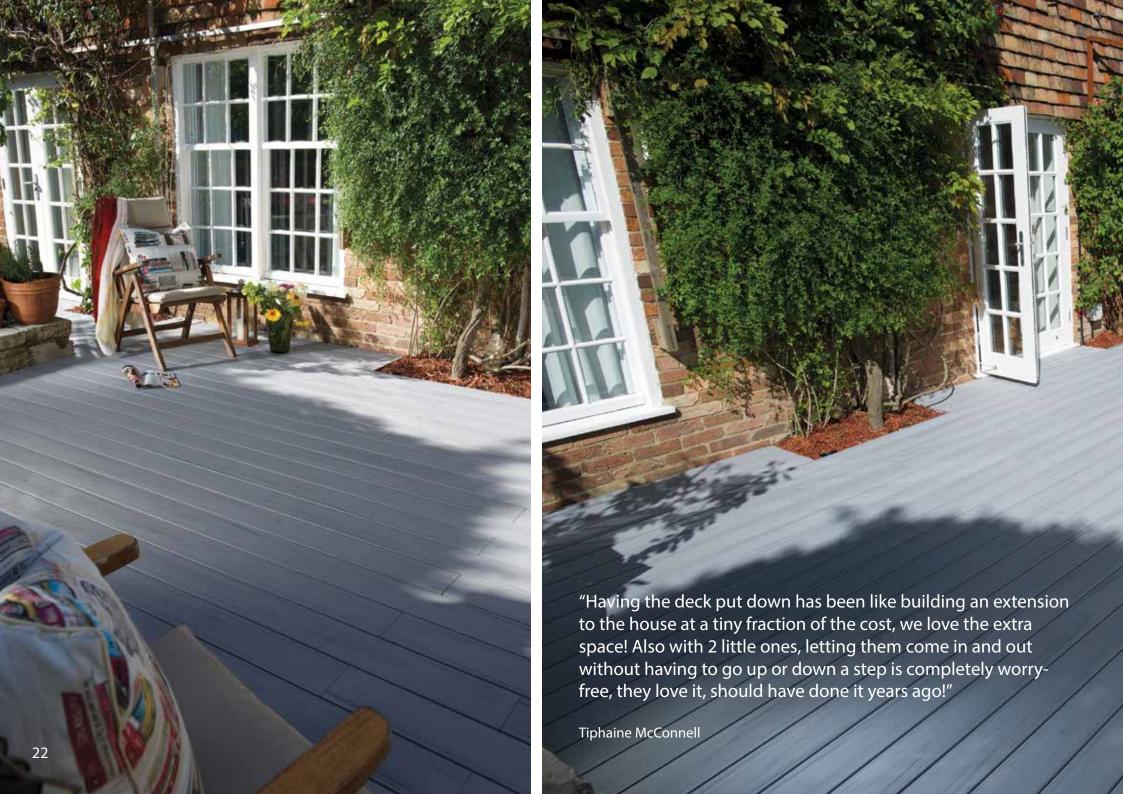

# **RESIDENTIAL**

Our brand new Hampton Decking is designed, manufactured and fitted by experts to enhance your outside space with minimal maintenance required.

Choose Hampton Decking to optimise your external space or to replace an existing decked area then sit back and enjoy!

- Suitable For All Size Deck Areas
- No Annual Treatments Required
- Wood Free, No Warping, Twisting, Shrinkage or Splinters
- **Weather Resistant**
- Slip and Stain Resistant
- 10 Year Colour Fast Warranty
- **Built to British Standards**
- **Choice of Colours**
- Optional Step, Balustrades and Lighting Systems Available