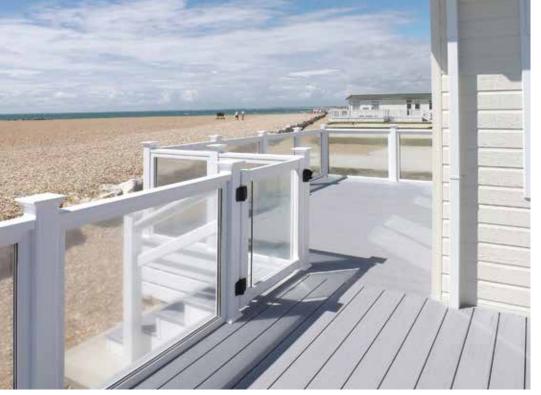

#### **OPTIONS**

All our balustrade options include LED top rail. LED lights sold separately. Three balustrade options are available with Hampton Decking.

If your holiday or park home has a fabulous view, why not make the most of it with our ClearView balustrades. ClearView glass panels have many advantages over traditional picket designed balustrades and are one of the most popular upgrades for our customers who like their scenery uninterrupted.

ClearView is available in framed and frameless designs with clear, tinted, obscured and sandblasted options, providing protection against the wind and adding a touch of opulence.

#### FRAMED

Double glazed units with handrail mounted on top Superb wind protection, obscured and sandblasted