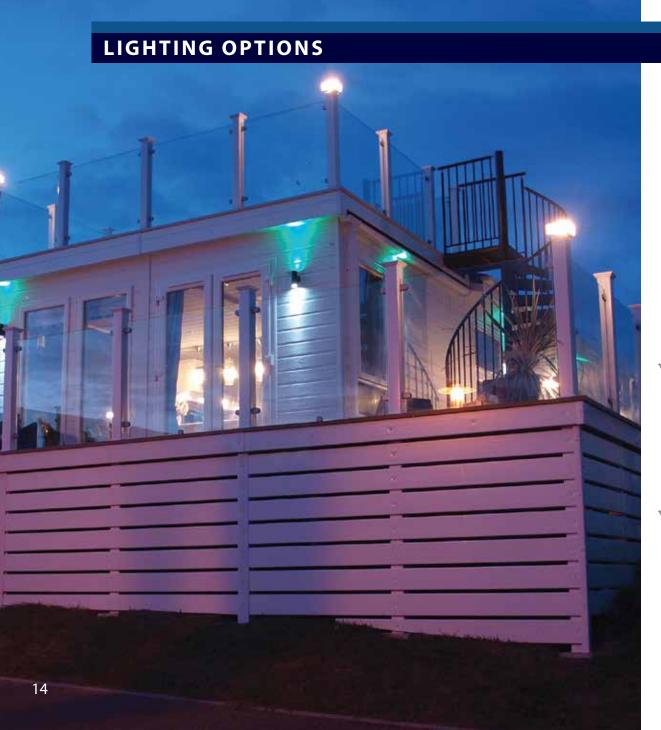

#### **Framed Options:**

White/Golden Oak/Slate
Tints: Clear/Bronze/Smoke/Blue

By adding one of our amazing lighting options the enjoyment of your Sundeck doesn't need to stop when the sun goes down.

When considering lighting ask our sales team for the options available, and be inspired to add a glow to your deck. Lighting makes all the difference when entertaining or using your deck in the evenings, as well as looking amazing. Good lighting is about complementing your Sundeck and the correct lighting will enhance features such as balustrades, hot tubs and dining areas.

With our complete range of Sundecks we offer the Windsor light – a simple and contemporary accessory designed to give a modern touch and creative lighting to any deck, it can be fitted to any post and is offered in a range of colours to suit and work with your choice of rail. Supplied and fitted with low-energy bulbs the Windsor light is both affordable and attractive.

Our integrated LED handrail lighting is revolutionary and offers the ultimate in outdoor lighting. Cleverly concealed in our handrail, once lit the LED strip lighting will transform your Sundeck into a glamorous almost magical look. The LED strip we supply is the best money can buy and boasts great features such as being energy efficient, waterproof, robust and even comes backed with a 7 year warranty. If you want an amazing lighting product which will enhance your Sundeck and have the 'wow' factor the LED handrail lighting is the one for you.