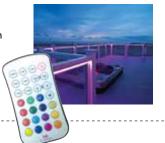

Our integrated LED handrail lighting is revolutionary and offers the ultimate in outdoor lighting. Cleverly concealed in our handrail, once lit the LED strip lighting will transform your Sundeck into a glamorous almost magical look. The LED strip we supply is the best money can buy and boasts great features such as being energy efficient, waterproof, robust and even comes backed with a 7 year warranty. If you want an amazing lighting product which will enhance your Sundeck and have the 'wow' factor the LED handrail lighting is the one for you.

#### ✓ CLEVERLY CONCEALED

Our LED handrail lighting is cleverly concealed in the handrail, once lit the lighting will transform your Sundeck. Comes with remote control with multi colour options.

Having skirting installed to your home and Sundeck adds more than cosmetic finishing touches. Available in fully enclosed or ranch style the benefits of having skirting include: