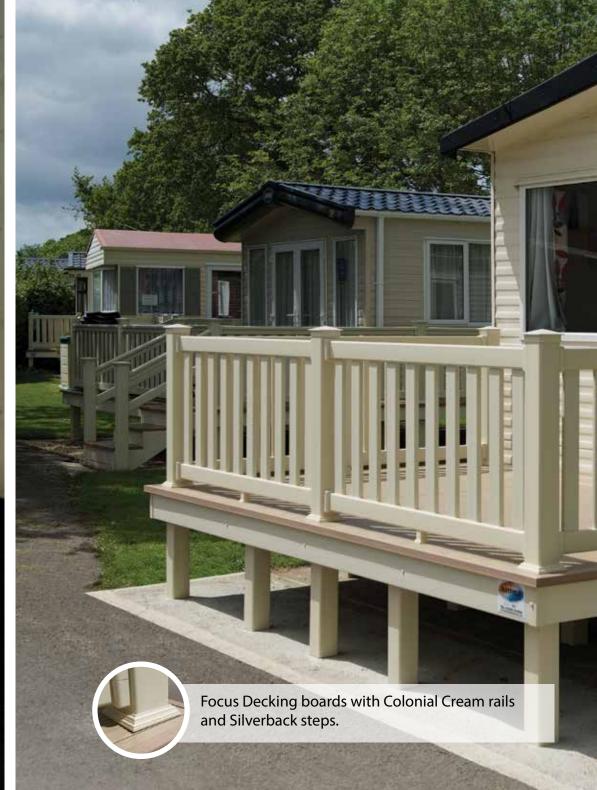

# **FOCUS RANGE**

Our Focus range of Sundecks has been designed specifically for the cost conscious customer. The Focus range does not offer all the options that come as standard with the Hampton range but still offers a high quality product with a key feature being the wider decking boards, which at 235mm looks and feels robust and manufactured in a new and very eye catching Driftwood colour.

The Focus Sundeck range has been weather tested to ensure long-term, low-maintenance and has a 3 year manufacturer's warranty. Ask your nearest Mayfield approved installer for further information.

Detailed features of the Hampton and Focus range of decking can be found on page 21.