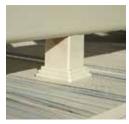

#### RAIL SUPPORTS

All our Sundeck bottom rails are supported by footblocks to prevent the rail from sagging under load. They are structurally designed and inkeeping with the same design as our popular Windsor caps and collars to perfectly match your balustrade.