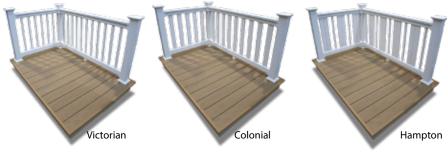

# **HAMPTON RANGE**

When choosing a Mayfield Sundeck, there are no limitations. We have a huge selection of styles, colours, finishes and accessories to choose from to complement all modern homes and our friendly, experienced Sundeck sales and design team are on hand to assist you every step of the way. When your Sundeck has been designed and ordered, we will keep you and your park updated with installation dates.

# **HAMPTON RANGE**

The Hampton Range is our premium product and offers high quality Sundeck options that incorporate the very latest in decking technology including ClearView balustrades, multilevel Sundecks and bespoke step systems. The Hampton decking palette of colours consist of Coconut Brown, Cornish Cream, Dolphin Grey, Seamist Green, Brownsea and Kimmeridge Bay.

The Hampton Range comes in a choice of 3 balustrade styles and 5 colour options, with the LED top handrail as standard (LED light strip additional accessory). The Focus range is available in 1 balustrade style and 2 colour options. All our balustrades have been designed to fit seamlessly with your choice of decking and structurally engineered to British Standard BS6180. Our balustrades are installed using fewer newel posts offering a more contemporary design without sacrificing strength.