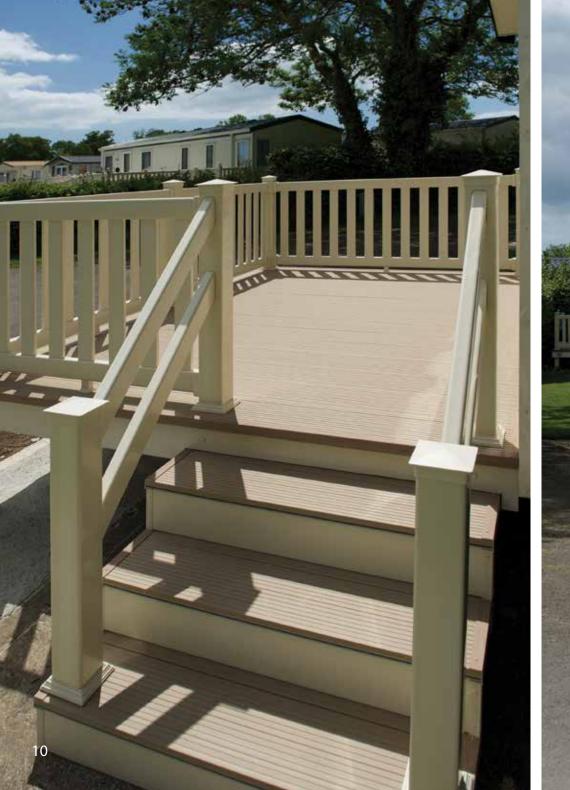

# **HAMPTON RANGE**

When choosing a Mayfield Sundeck, there are no limitations. We have a huge selection of styles, colours, finishes and accessories to choose from to complement all modern homes and our friendly, experienced Sundeck sales and design team are on hand to assist you every step of the way. When your Sundeck has been designed and ordered, we will keep you and your park updated with installation dates.

# **HAMPTON RANGE**

The Hampton Range is our premium product and offers high quality Sundeck options that incorporate the very latest in decking technology including ClearView balustrades, multilevel Sundecks and bespoke step systems. The Hampton decking palette of colours consist of Coconut Brown, Cornish Cream, Dolphin Grey, Seamist Green, Brownsea and Kimmeridge Bay.

#### STEPS AND ACCESS RAMPS

For easy access we can supply freestanding standard steps or low-rise steps if preferred. Our Sundeck steps are all designed to perfectly complement the colour and style of each deck.

#### RAIL SUPPORTS

All our Sundeck bottom rails are supported by footblocks to prevent the rail from sagging under load. They are structurally designed and inkeeping with the same design as our popular Windsor caps and collars to perfectly match your balustrade.