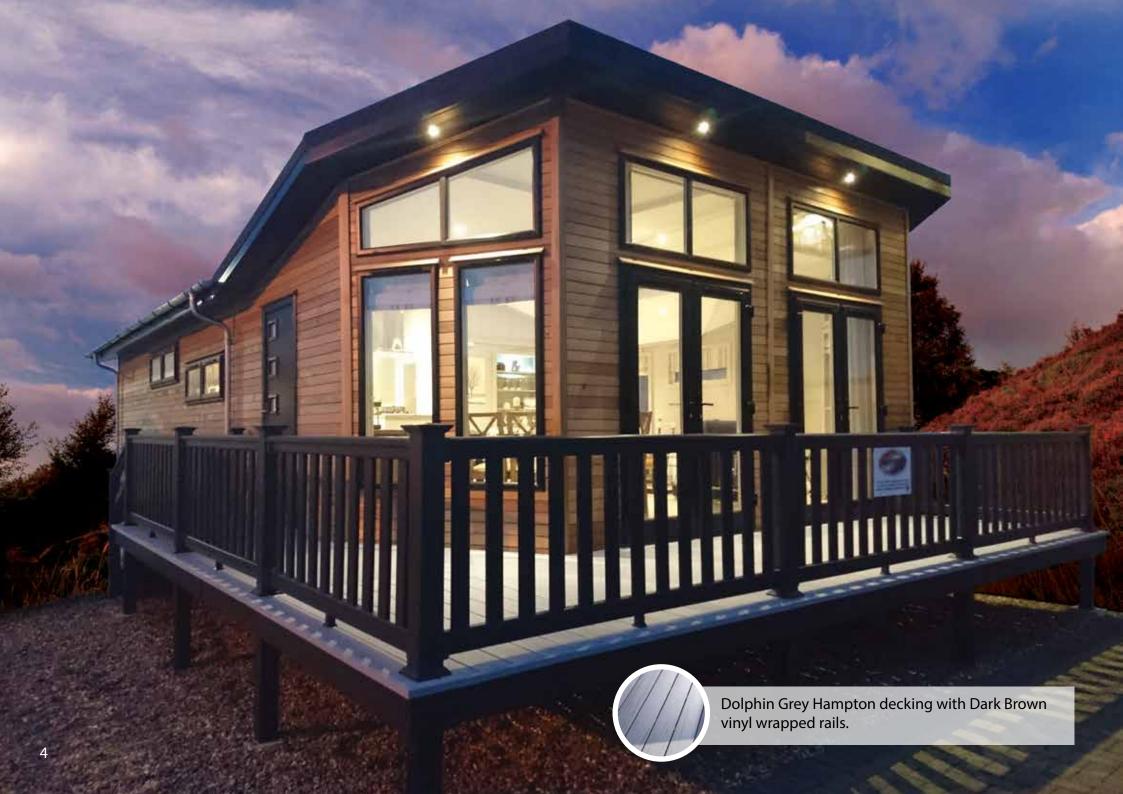

# **HAMPTON RANGE**

The Hampton Range is our premium product and offers high quality Sundeck options that incorporate the very latest in decking technology including ClearView balustrades, multilevel Sundecks and bespoke step systems. The Hampton decking palette of colours consist of Coconut Brown, Cornish Cream, Dolphin Grey, Seamist Green, Brownsea and Kimmeridge Bay.

The Hampton Range is further enhanced with its unique integrated LED handrail which cleverly conceals a waterproof LED strip to the underside of the top handrail. This innovative design allows the LED strip lighting to be added during the installation of your Sundeck or retro fitted at a later date and is available in a range of colours to suit your individual taste.