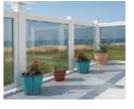

#### **OPTIONS**

All our balustrade options include LED top rail. LED lights sold separately. Three balustrade options are available with Hampton Decking.

If your holiday or park home has a fabulous view, why not make the most of it with our ClearView balustrades. ClearView glass panels have many advantages over traditional picket designed balustrades and are one of the most popular upgrades for our customers who like their scenery uninterrupted.

ClearView is available in framed and frameless designs with clear, tinted, obscured and sandblasted options, providing protection against the wind and adding a touch of opulence.

#### FRAMED

Double glazed units with handrail mounted on top Superb wind protection, obscured and sandblasted