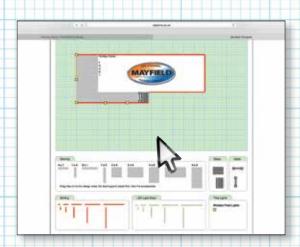

# deckme.co.uk

For a quotation simply choose your preferred design from our twenty most popular Sundeck designs opposite and call the team. Alternatively our online Sundeck Designer tool has more features than ever before, you can even add skirting and ClearView glass balustrades. Design your layout and when you are happy, click 'submit design for quote' and our team will review your requirements sending you a quotation shortly afterwards. Holiday and park homeowners, caravan park sales and our dealers nationwide use our Sundeck Designer tool. Apart from being simple to use, it's fun and easy so don't be afraid and lets see your designs!

Designed by you... installed by Mayfield at www.themayfieldgroup.co.uk

Drag and drop your designs around the plan of your home.

Simply click 'Submit Design for Quote'

The perfect addition to your Sundeck to enjoy outdoor living to the maximum! We have the largest range of hot tubs in the UK to choose from at the most competitive prices.