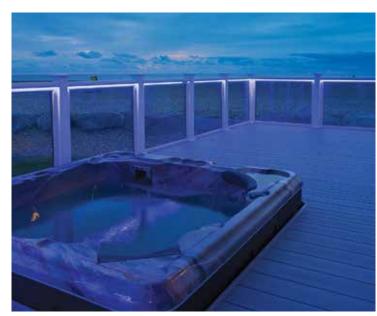

#### **OPTIONS**

All our balustrade options include LED top rail. LED lights sold separately. Three balustrade options are available with Hampton Decking.

If your holiday or park home has a fabulous view, why not make the most of it with our ClearView balustrades. ClearView glass panels have many advantages over traditional picket designed balustrades and are one of the most popular upgrades for our customers who like their scenery uninterrupted.

ClearView is available in framed and frameless designs with clear, tinted, obscured and sandblasted options, providing protection against the wind and adding a touch of opulence.

#### FRAMELESS

Stainless steel glass clamps mounted onto posts Supplied with 10mm toughened glass as standard