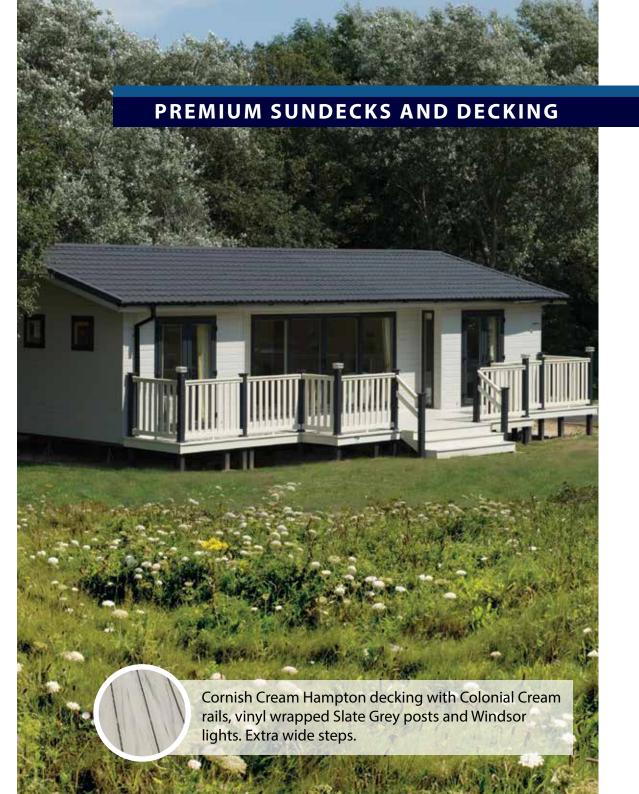

# **HAMPTON RANGE**

The Hampton Range is our premium product and offers high quality Sundeck options that incorporate the very latest in decking technology including ClearView balustrades, multilevel Sundecks and bespoke step systems. The Hampton decking palette of colours consist of Coconut Brown, Cornish Cream, Dolphin Grey, Seamist Green, Brownsea and Kimmeridge Bay.

The Hampton Range is further enhanced with its unique integrated LED handrail which cleverly conceals a waterproof LED strip to the underside of the top handrail. This innovative design allows the LED strip lighting to be added during the installation of your Sundeck or retro fitted at a later date and is available in a range of colours to suit your individual taste.

The Hampton Range comes in a choice of 3 balustrade styles and 5 colour options, with the LED top handrail as standard (LED light strip additional accessory). The Focus range is available in 1 balustrade style and 2 colour options. All our balustrades have been designed to fit seamlessly with your choice of decking and structurally engineered to British Standard BS6180. Our balustrades are installed using fewer newel posts offering a more contemporary design without sacrificing strength.