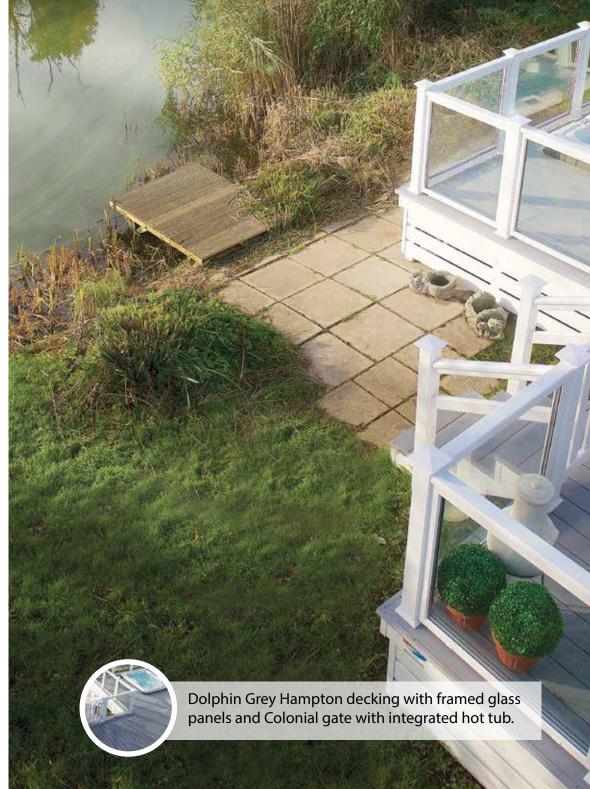

# **HAMPTON RANGE**

The Hampton Range is our premium product and offers high quality Sundeck options that incorporate the very latest in decking technology including ClearView balustrades, multilevel Sundecks and bespoke step systems. The Hampton decking palette of colours consist of Coconut Brown, Cornish Cream, Dolphin Grey, Seamist Green, Brownsea and Kimmeridge Bay.

#### **OPTIONS**

All our balustrade options include LED top rail. LED lights sold separately. Three balustrade options are available with Hampton Decking.

If your holiday or park home has a fabulous view, why not make the most of it with our ClearView balustrades. ClearView glass panels have many advantages over traditional picket designed balustrades and are one of the most popular upgrades for our customers who like their scenery uninterrupted.

Designed by you... installed by Mayfield at www.themayfieldgroup.co.uk

Drag and drop your designs around the plan of your home.

Simply click 'Submit Design for Quote'

The perfect addition to your Sundeck to enjoy outdoor living to the maximum! We have the largest range of hot tubs in the UK to choose from at the most competitive prices.