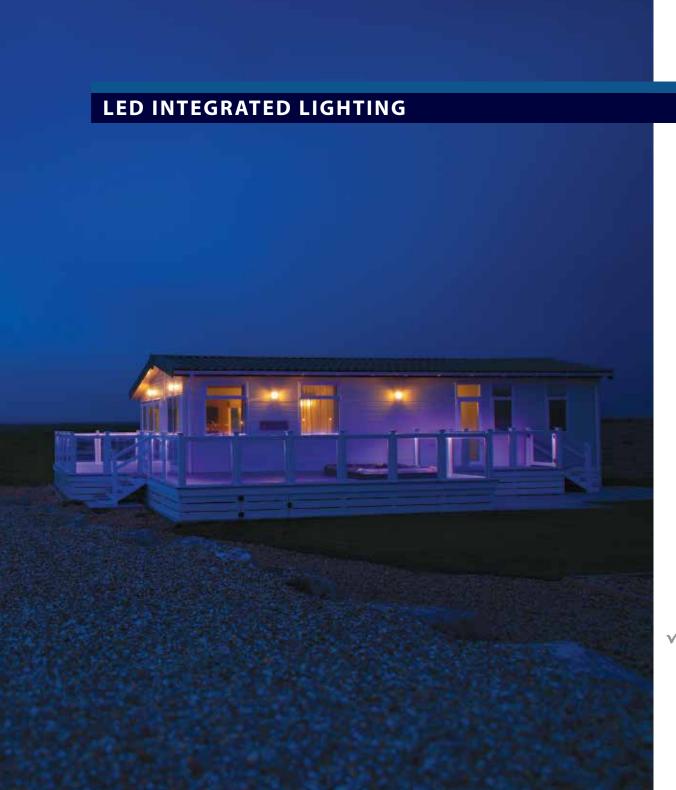

The Hampton Range is further enhanced with its unique integrated LED handrail which cleverly conceals a waterproof LED strip to the underside of the top handrail. This innovative design allows the LED strip lighting to be added during the installation of your Sundeck or retro fitted at a later date and is available in a range of colours to suit your individual taste.

Our integrated LED handrail lighting is revolutionary and offers the ultimate in outdoor lighting. Cleverly concealed in our handrail, once lit the LED strip lighting will transform your Sundeck into a glamorous almost magical look. The LED strip we supply is the best money can buy and boasts great features such as being energy efficient, waterproof, robust and even comes backed with a 7 year warranty. If you want an amazing lighting product which will enhance your Sundeck and have the 'wow' factor the LED handrail lighting is the one for you.

#### ✓ CLEVERLY CONCEALED

Our LED handrail lighting is cleverly concealed in the handrail, once lit the lighting will transform your Sundeck. Comes with remote control with multi colour options.

Having skirting installed to your home and Sundeck adds more than cosmetic finishing touches. Available in fully enclosed or ranch style the benefits of having skirting include: