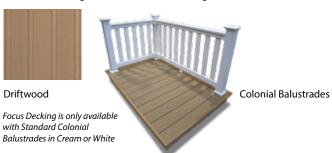

# **FOCUS RANGE**

Our Focus range of Sundecks has been designed specifically for the cost conscious customer. The Focus range does not offer all the options that come as standard with the Hampton range but still offers a high quality product with a key feature being the wider decking boards, which at 235mm looks and feels robust and manufactured in a new and very eye catching Driftwood colour.

The Hampton Range comes in a choice of 3 balustrade styles and 5 colour options, with the LED top handrail as standard (LED light strip additional accessory). The Focus range is available in 1 balustrade style and 2 colour options. All our balustrades have been designed to fit seamlessly with your choice of decking and structurally engineered to British Standard BS6180. Our balustrades are installed using fewer newel posts offering a more contemporary design without sacrificing strength.