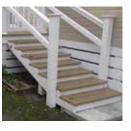

#### STEPS AND ACCESS RAMPS

For easy access we can supply freestanding standard steps or low-rise steps if preferred. Our Sundeck steps are all designed to perfectly complement the colour and style of each deck.