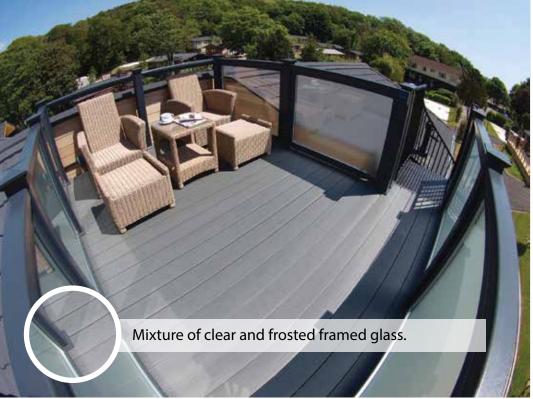

#### **OPTIONS**

All our balustrade options include LED top rail. LED lights sold separately. Three balustrade options are available with Hampton Decking.

If your holiday or park home has a fabulous view, why not make the most of it with our ClearView balustrades. ClearView glass panels have many advantages over traditional picket designed balustrades and are one of the most popular upgrades for our customers who like their scenery uninterrupted.

ClearView is available in framed and frameless designs with clear, tinted, obscured and sandblasted options, providing protection against the wind and adding a touch of opulence.

#### FRAMED

Double glazed units with handrail mounted on top Superb wind protection, obscured and sandblasted

#### **Framed Options:**

White/Golden Oak/Slate
Tints: Clear/Bronze/Smoke/Blue

By adding one of our amazing lighting options the enjoyment of your Sundeck doesn't need to stop when the sun goes down.

When considering lighting ask our sales team for the options available, and be inspired to add a glow to your deck. Lighting makes all the difference when entertaining or using your deck in the evenings, as well as looking amazing. Good lighting is about complementing your Sundeck and the correct lighting will enhance features such as balustrades, hot tubs and dining areas.